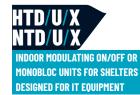

### HTS/NTS SPLIT UNITS WITH ON/OFF OR MODULATING COMPRESSORS FOR SHELTERS DESIGNED FOR IT EQUIPMENT