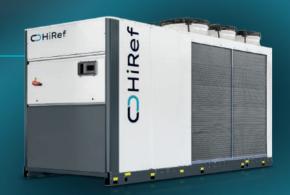

MPS Reversible, multi-purpose, high-temperature air condensed heat pumps

INDUSTRIAL SERVICES

MPS is the HiRef range of air-to-water multi-purpose reversible heat pumps designed to operate in **very cold weather, ensuring simultaneous production of hot and cold water**.

Use of compressors with EVI steam injection technology lets you produce domestic hot water at temperatures of up to 65°C and operate with outdoor temperatures as low as -20°C.